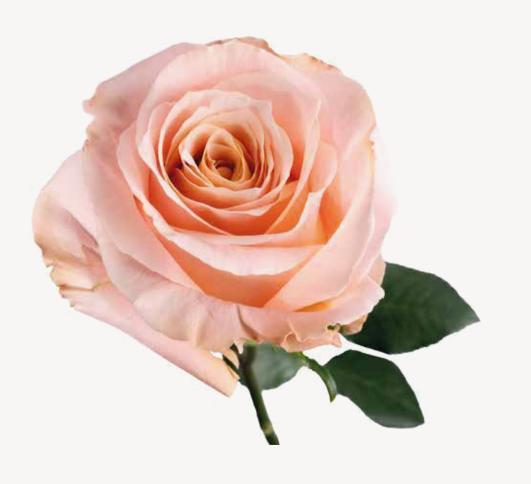

#### SHIMMER

This rose stands out for his elegant and charming shape, enhancing his peach-colored buds with a magnificent impression of golden petals and apricots.

ROSE

A PEACH

△ SHIMMER

→ 50-70 cm