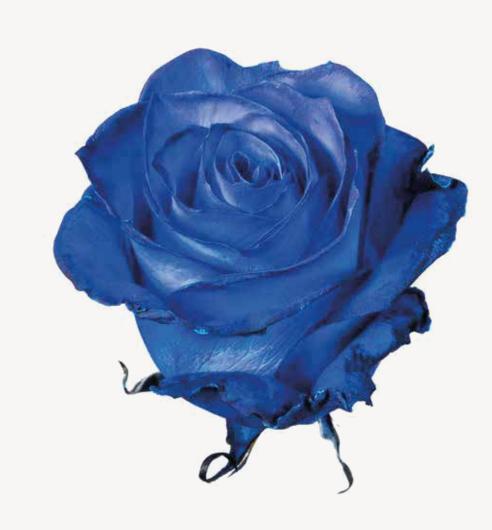

# RAINBOW TINTED ROSES

Roses painted with a mix of bright colors, created through a specialized process to offer a unique and vibrant flower.

A ROSE

SOLID COLORS TINTED ROSES

Roses painted with intense and uniform colors, made with a specialized process to offer a flower of singular beauty and vibrant color.