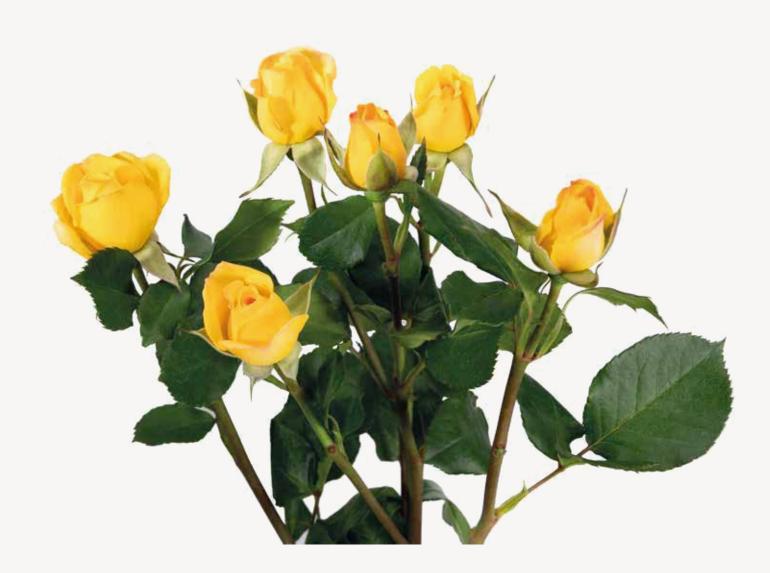

#### BRIGHTON

Brighton, named after an English seaside town, is a bright yellow rose with a notable whorl. It provokes warmth and is ideal for giving to friends, family and at celebrations.

ROSE

A YELLOW

BRIGHTON