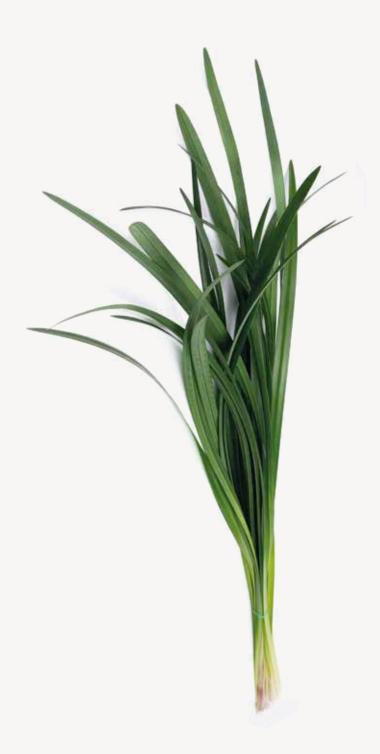

# LIRIOPE

Liriope is elegant and versatile foliage that adds freshness and sophistication to any floral arrangement.

\* FOLIAGES

LIRIOPE

←→ 60-70CM