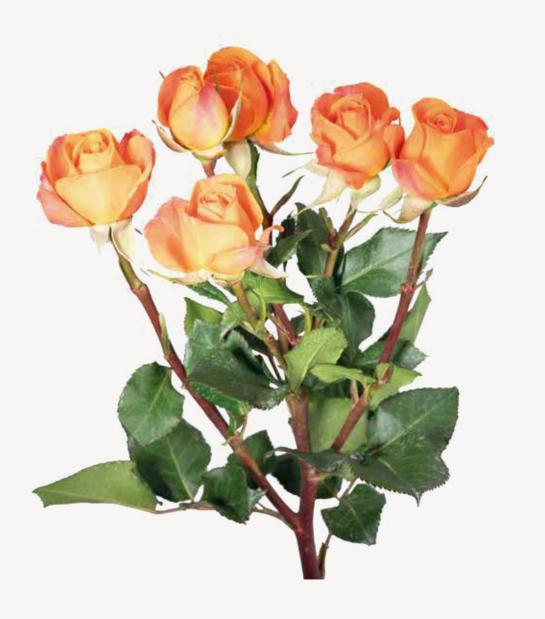

#### ALIVE

Alive is an export flower with vibrant orange tones, ranging from deep orange to soft hues. It's ideal for adding vibrancy and warmth to any floral arrangement.

ROSE

A ORANGE

ALIVE

→ 50-70CM

#### HIGH & MAGIC

Alive is an export flower with vibrant orange tones, ranging from deep orange to soft hues. It's ideal for adding vibrancy and warmth to any floral arrangement.