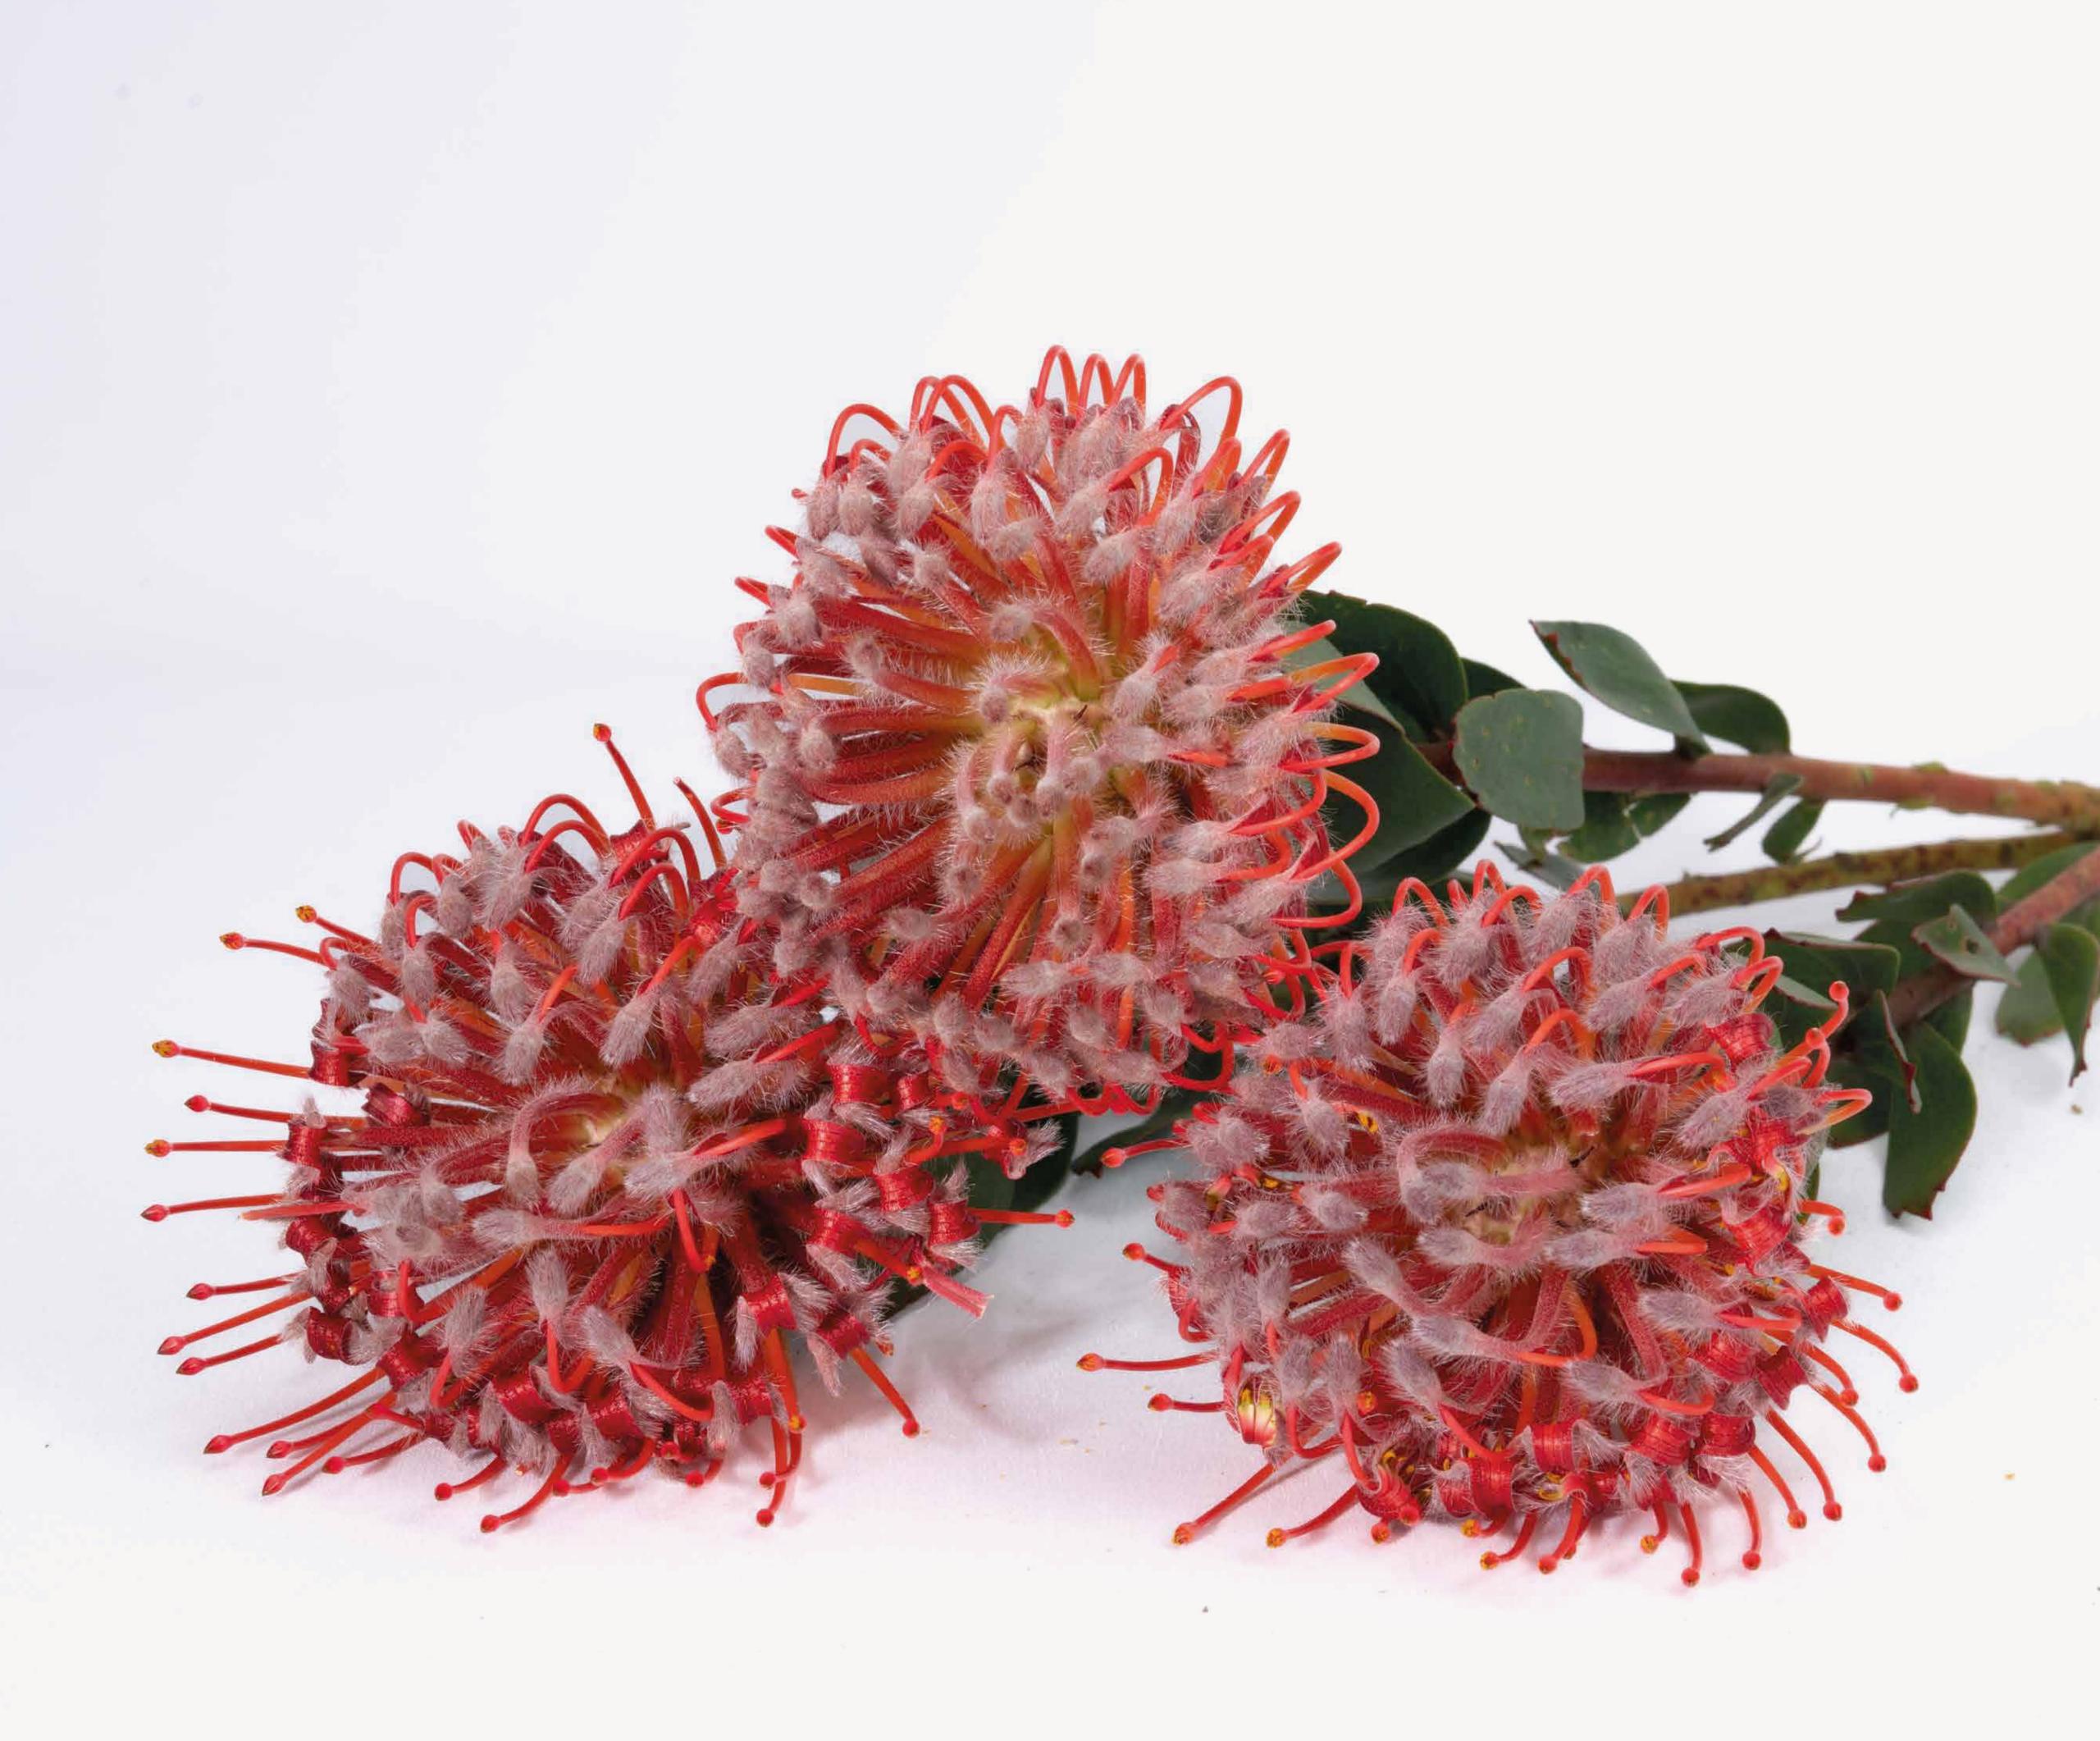

#### SENTHINA

Senthina is a rose known for his unique charm and delicate coloration. It's an ideal choice to add elegance and distinction.

SPRAY ROSE

PINK ICE

Pink Ice is a variety of protea with pink and white petals, ideal for adding elegance and distinction to floral arrangements.

RED

PINK ICE

→ 30-60CM

SUSSARA

Sussara is an exotic protea with large, showy flowers, adding a distinctive and elegant touch to floral arrangements.

PROTEA

A PEACH

→ 30-60CM