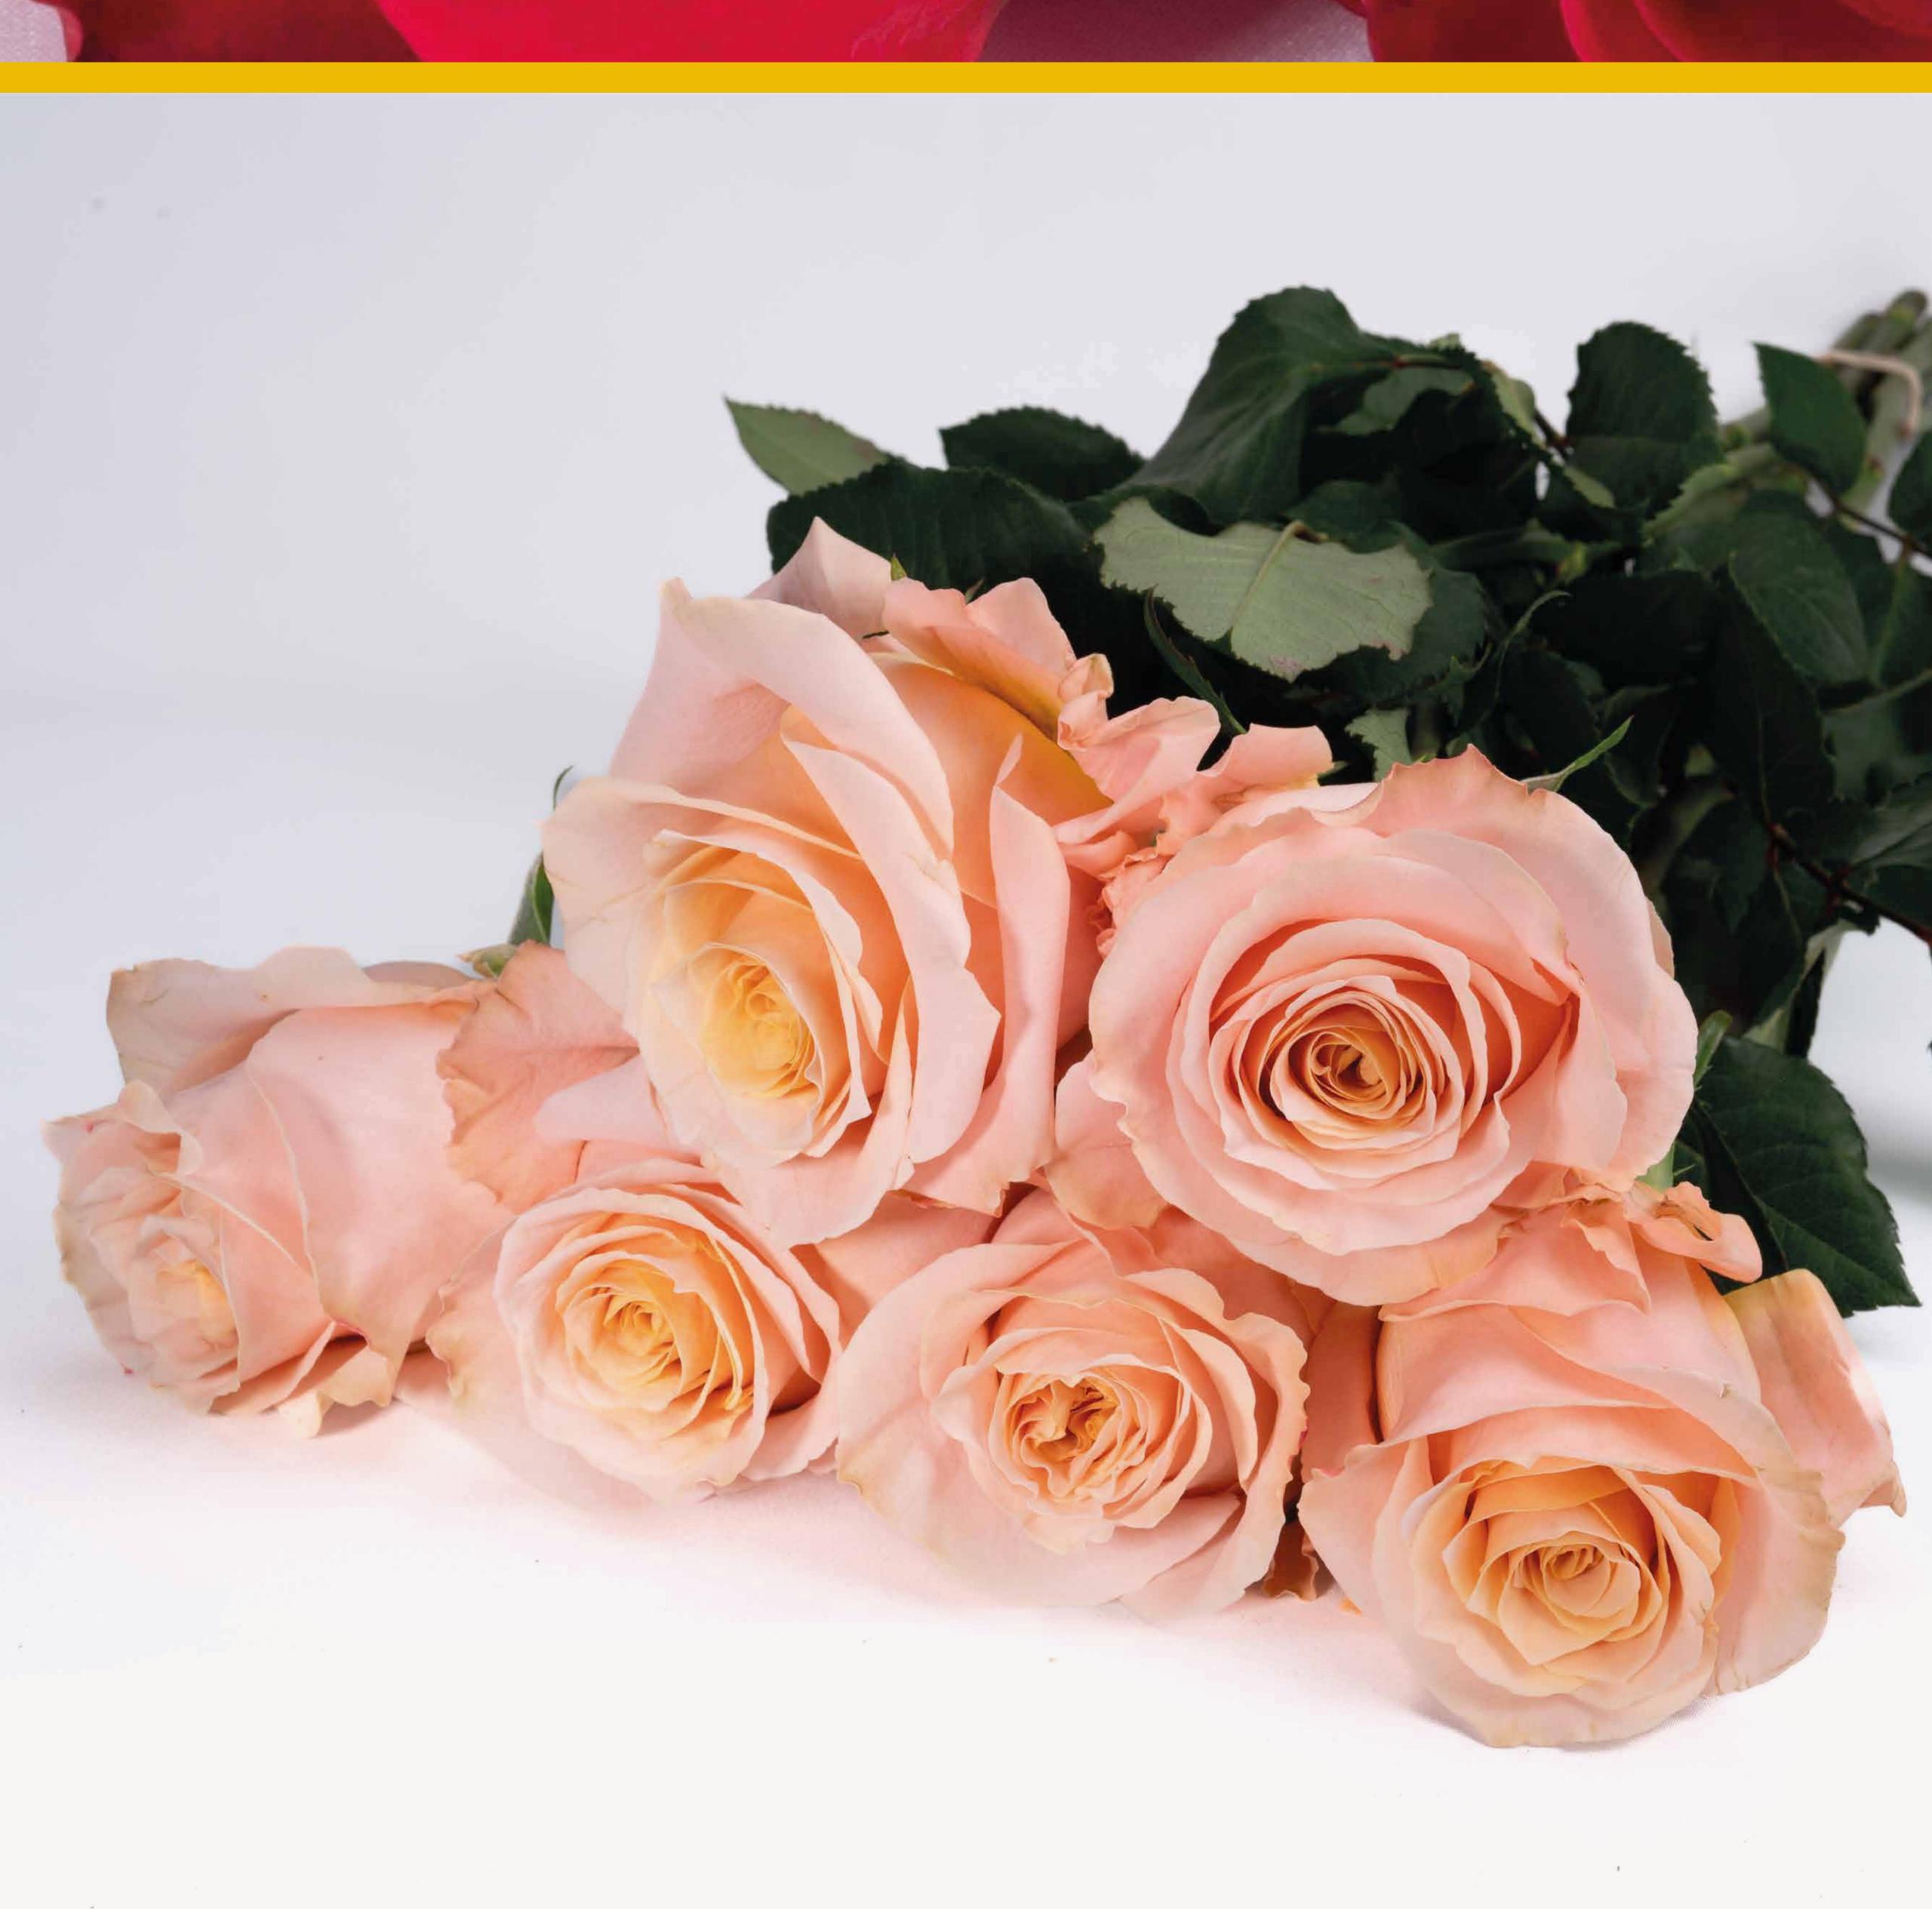

#### SHIMMER

This rose stands out for his elegant and charming shape, enhancing his peach-colored buds with a magnificent impression of golden petals and apricots.

ROSE

A PEACH

△ SHIMMER

→ 50-70 cm