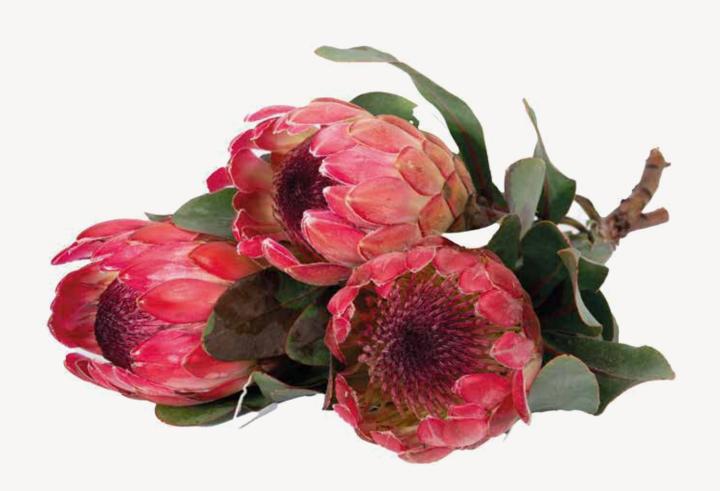

RED

PINK ICE

→ 30-60CM

SUSSARA

Sussara is an exotic protea with large, showy flowers, adding a distinctive and elegant touch to floral arrangements.

PROTEA

A PEACH

→ 30-60CM