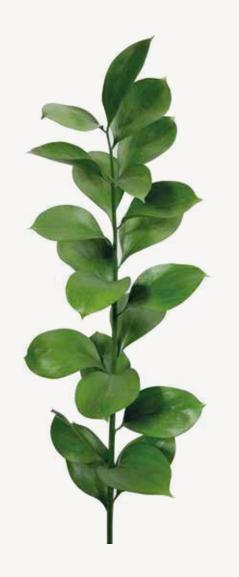

# RUSCUS

Ruscus is a foliage known for his elegance and versatility in flower arrangements. It provides a touch of freshness and structure with his dark green leaves and distinctive shape.

& GREEN

A RUSCUS

# COCCULOS

Cocculus is a foliage with bright green leaves and a curved shape, ideal for adding elegance and dynamism to floral arrangements.

FOLIAGES & GREEN

←→ 60-70CM