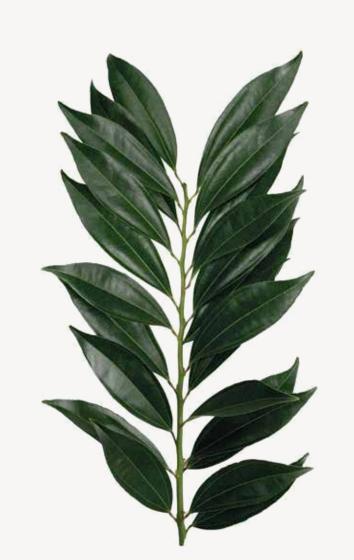

# LEATHER LEAF

Leather Leaf is a robust, textured foliage that perfectly complements floral arrangements.

FOLIAGES

LEATHER LEAF

← 60CM