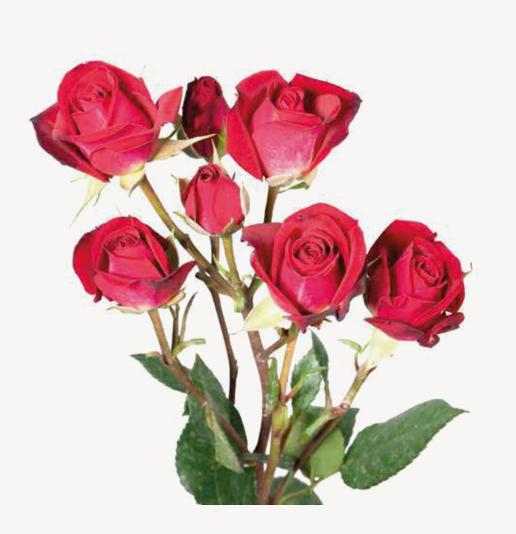

#### ARIES

The Aries rose is known for its captivating beauty and vibrant coloring. It's a perfect choice to express passion and energy on any special occasion.

RED

ARIES

→ 40-60CM