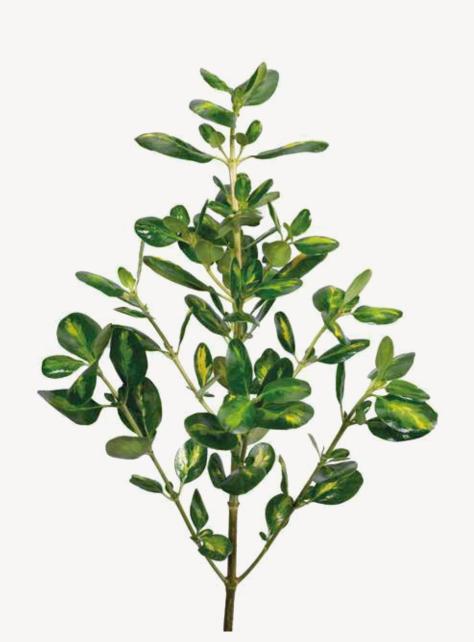

# BRILLANTINA VARIEGADA

Variegated glitter is an elegant and dynamic foliage, ideal for enhancing any floral arrangement with his distinctive color pattern.

FOLIAGES

& GREEN

→ 60-70CM

# BRILLANTINA

Brillantina is a vibrant, eye-catching foliage, perfect for adding sophistication to any floral arrangement with its characteristic shine and distinctive texture.

BRILLANTINA ← 60-70CM