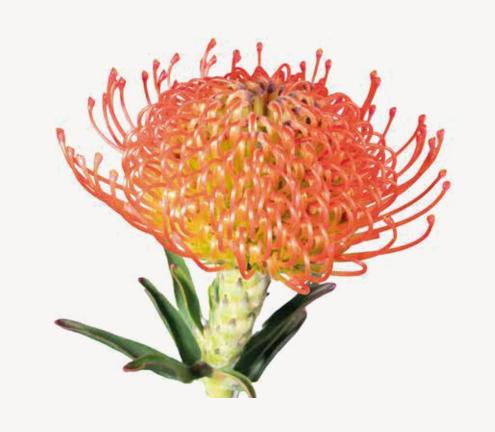

# LEUCADENDRUM HIGH GOLD

High Gold is a Leucadendrum with an intense golden color and distinctive shape, ideal to stand out with elegance and natural shine.

PROTEA

A YELLOW