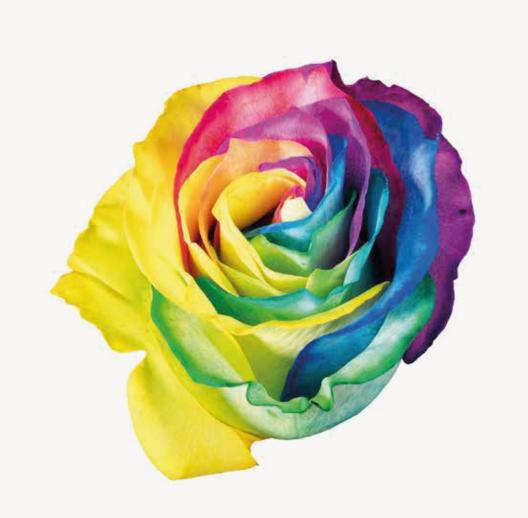

# RAINBOW TINTED ROSES

Roses painted with a mix of bright colors, created through a specialized process to offer a unique and vibrant flower.

A ROSE

SOLID COLORS TINTED ROSES

Roses painted with intense and uniform colors, made with a specialized process to offer a flower of singular beauty and vibrant color.