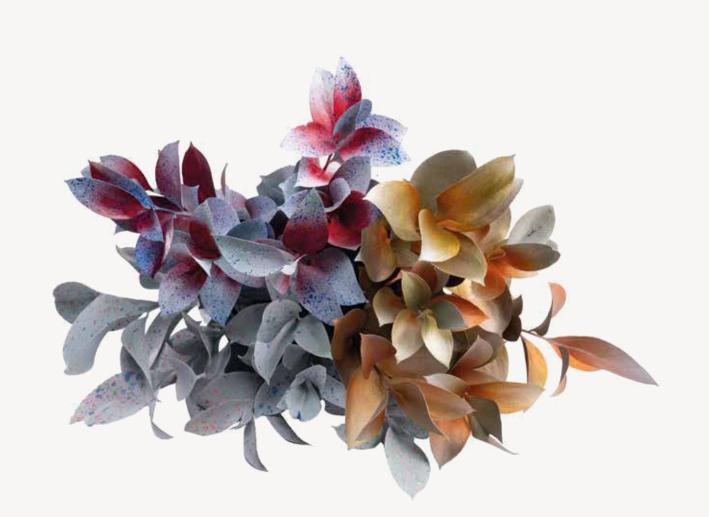

# CUSTOM COLOR COMBINATIONS

Custom foliage adds a unique touch to any design, adapting to your preferences.

& CUSTOM

→ 60-70CM

# METALLIC COLORS PAINTED RUSCUS

Custom metallic foliages add a touch of modern luxury with their gold, silver or copper sheen, perfect for enhancing any floral design.

& CUSTOM

METALLIC METALLIC RUSCUS

←→ 60-70CM

# MATE COLORS PAINTED RUSCUS

Custom matte foliages add a modern and elegant touch to any design, complementing floral arrangements.

P FOLIAGES

A MATE RUSCUS