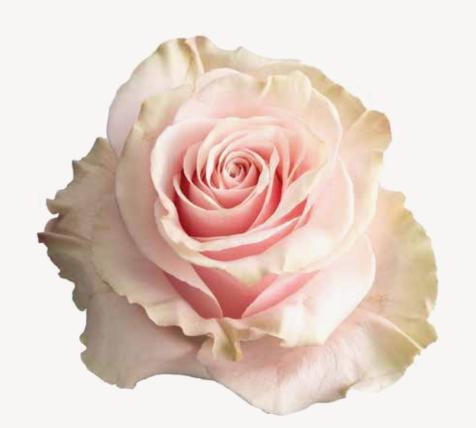

#### SHIMMER

This rose stands out for his elegant and charming shape, enhancing his peach-colored buds with a magnificent impression of golden petals and apricots.

ROSE

A PEACH

△ SHIMMER

→ 50-70 cm