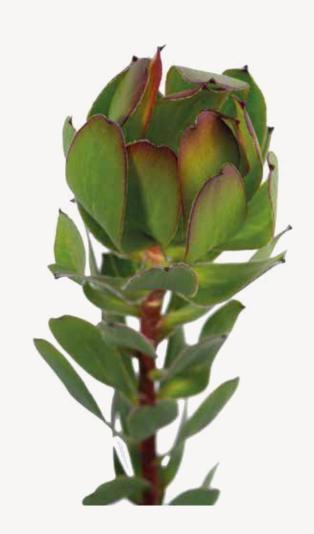

RED

PINK ICE

→ 30-60CM

SUSSARA

Sussara is an exotic protea with large, showy flowers, adding a distinctive and elegant touch to floral arrangements.

PROTEA

A PEACH

→ 30-60CM