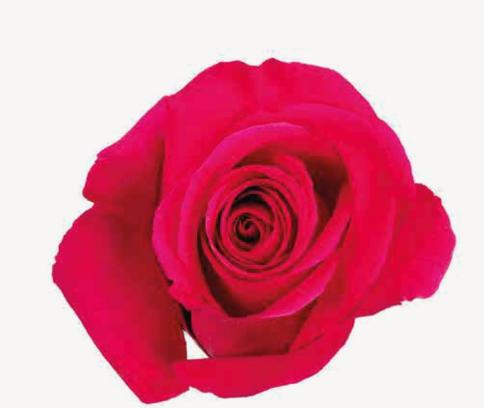

#### FREEDOM

This spectacular mixed red rose redefines the classic red rose with his modest and delicate petals, creating a subtle and elegant impression.

ROSE

RED

freedom :