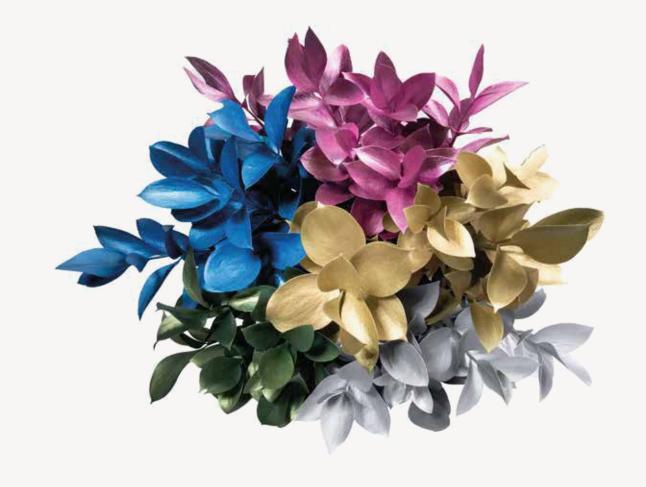

# CUSTOM COLOR COMBINATIONS

Custom foliage adds a unique touch to any design, adapting to your preferences.

& CUSTOM

→ 60-70CM

# METALLIC COLORS PAINTED RUSCUS

Custom metallic foliages add a touch of modern luxury with their gold, silver or copper sheen, perfect for enhancing any floral design.

& CUSTOM

METALLIC METALLIC RUSCUS

←→ 60-70CM

# MATE COLORS PAINTED RUSCUS

Custom matte foliages add a modern and elegant touch to any design, complementing floral arrangements.

P FOLIAGES

A MATE RUSCUS