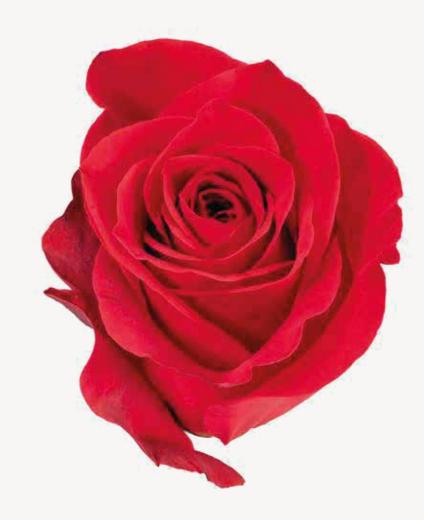

#### FREEDOM

This spectacular mixed red rose redefines the classic red rose with his modest and delicate petals, creating a subtle and elegant impression.

ROSE

RED

freedom :