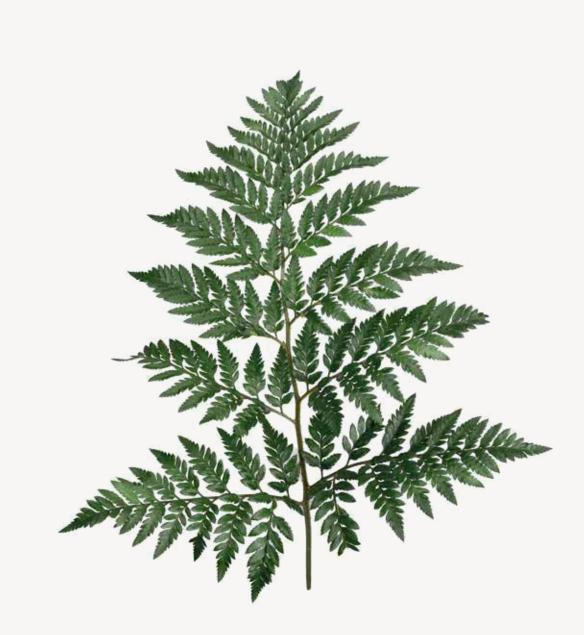

# RUSCUS

Ruscus is a foliage known for his elegance and versatility in flower arrangements. It provides a touch of freshness and structure with his dark green leaves and distinctive shape.

& GREEN

A RUSCUS