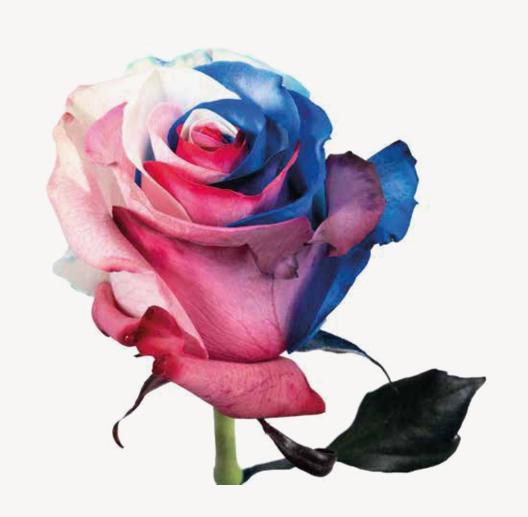

TINTED ROSE A TINTED ROSE

A ROSE

→ 50-60CM

2 OR 3 TONE TINTED ROSES

Roses painted in intense and uniform colors, developed with a specialized process that allows 2 or 3 tones to be applied.

TINTED ROSE AT TINTED ROSE