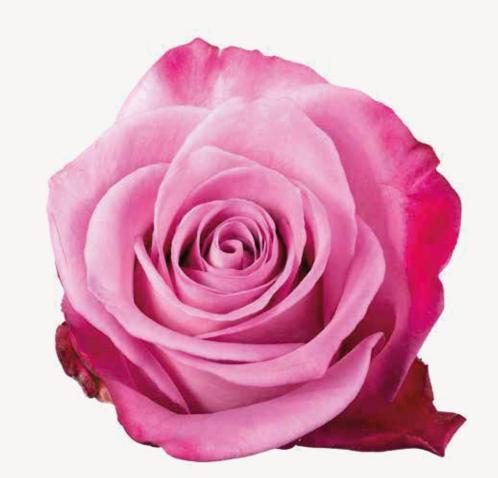

# PINK MONDIAL

A vintage rose with dotted pink petals and green-tinged edges that fold outwards, ideal for elegant and stylish events.

ROSE

& LIGHT PINK