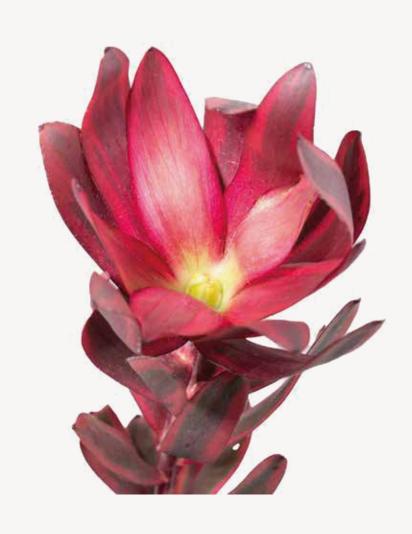

SYLVIA

Sylvia is a protea that stands out for his natural elegance and subtle charm, ideal for adding sophistication to any floral arrangement.

& LIGHT PINK

A SYLVIA

→ 30-60CM

LEUSCOSPERMUM JESTER

Leucadendrum Jester, with its multicolored leaves and striking shape, is a sought-after choice in floral arrangements and landscape designs.