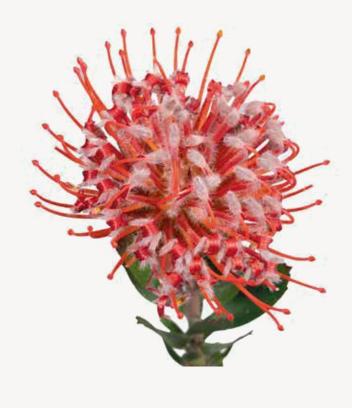

#### SENTHINA

Senthina is a rose known for his unique charm and delicate coloration. It's an ideal choice to add elegance and distinction.

SPRAY ROSE

PINK ICE

Pink Ice is a variety of protea with pink and white petals, ideal for adding elegance and distinction to floral arrangements.

RED

PINK ICE

→ 30-60CM

SUSSARA

Sussara is an exotic protea with large, showy flowers, adding a distinctive and elegant touch to floral arrangements.

PROTEA

A PEACH

→ 30-60CM