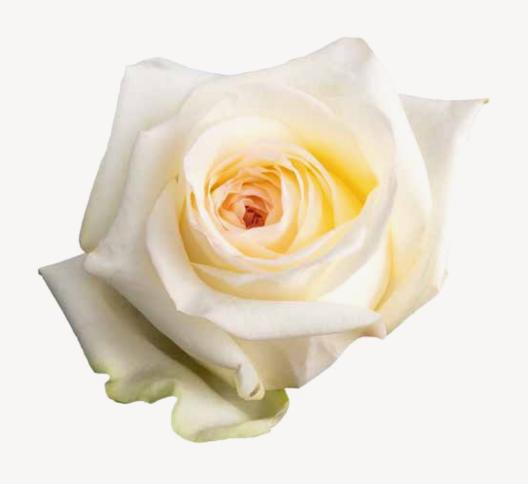

# VENDELA

A champagne ivory rose with pink edges on the petals. Add a special and classic touch to any event with his subtle charm.

ROSE

& CREAM

VENDELA

→ 40-60CM