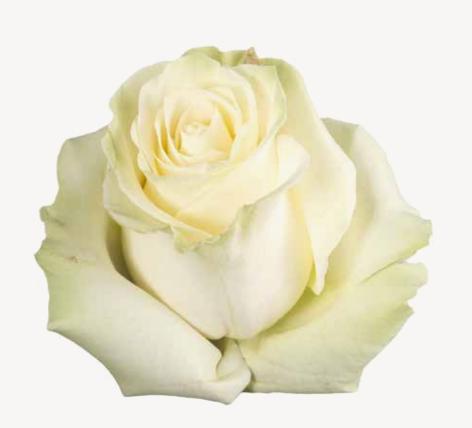

#### WHITE SHIMMER

The White Shimmer Rose exhibits a dazzling white hue, exuding elegance and purity.

ROSE

& CREAM

MHITE WHITE SHIMMER → 50-60CM