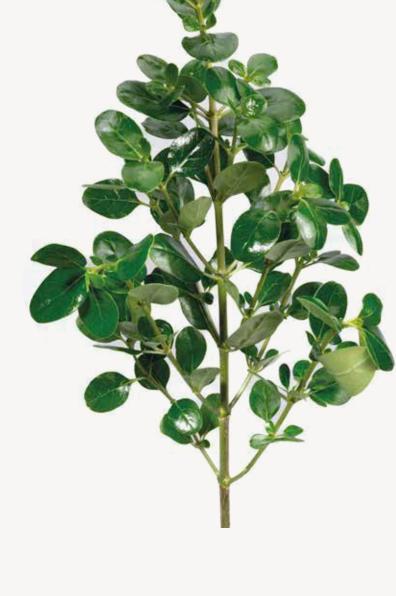

# COCCULOS

Cocculus is a foliage with bright green leaves and a curved shape, ideal for adding elegance and dynamism to floral arrangements.

FOLIAGES & GREEN

←→ 60-70CM

# EUCALIPTO BABY

Cocculus is a foliage with bright green leaves and a curved shape, ideal for adding elegance and dynamism to floral arrangements.

A GREEN

← 60CM