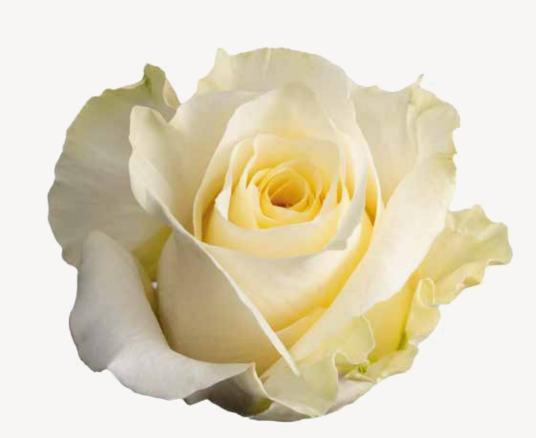

# VENDELA

A champagne ivory rose with pink edges on the petals. Add a special and classic touch to any event with his subtle charm.

ROSE

& CREAM

VENDELA

→ 40-60CM