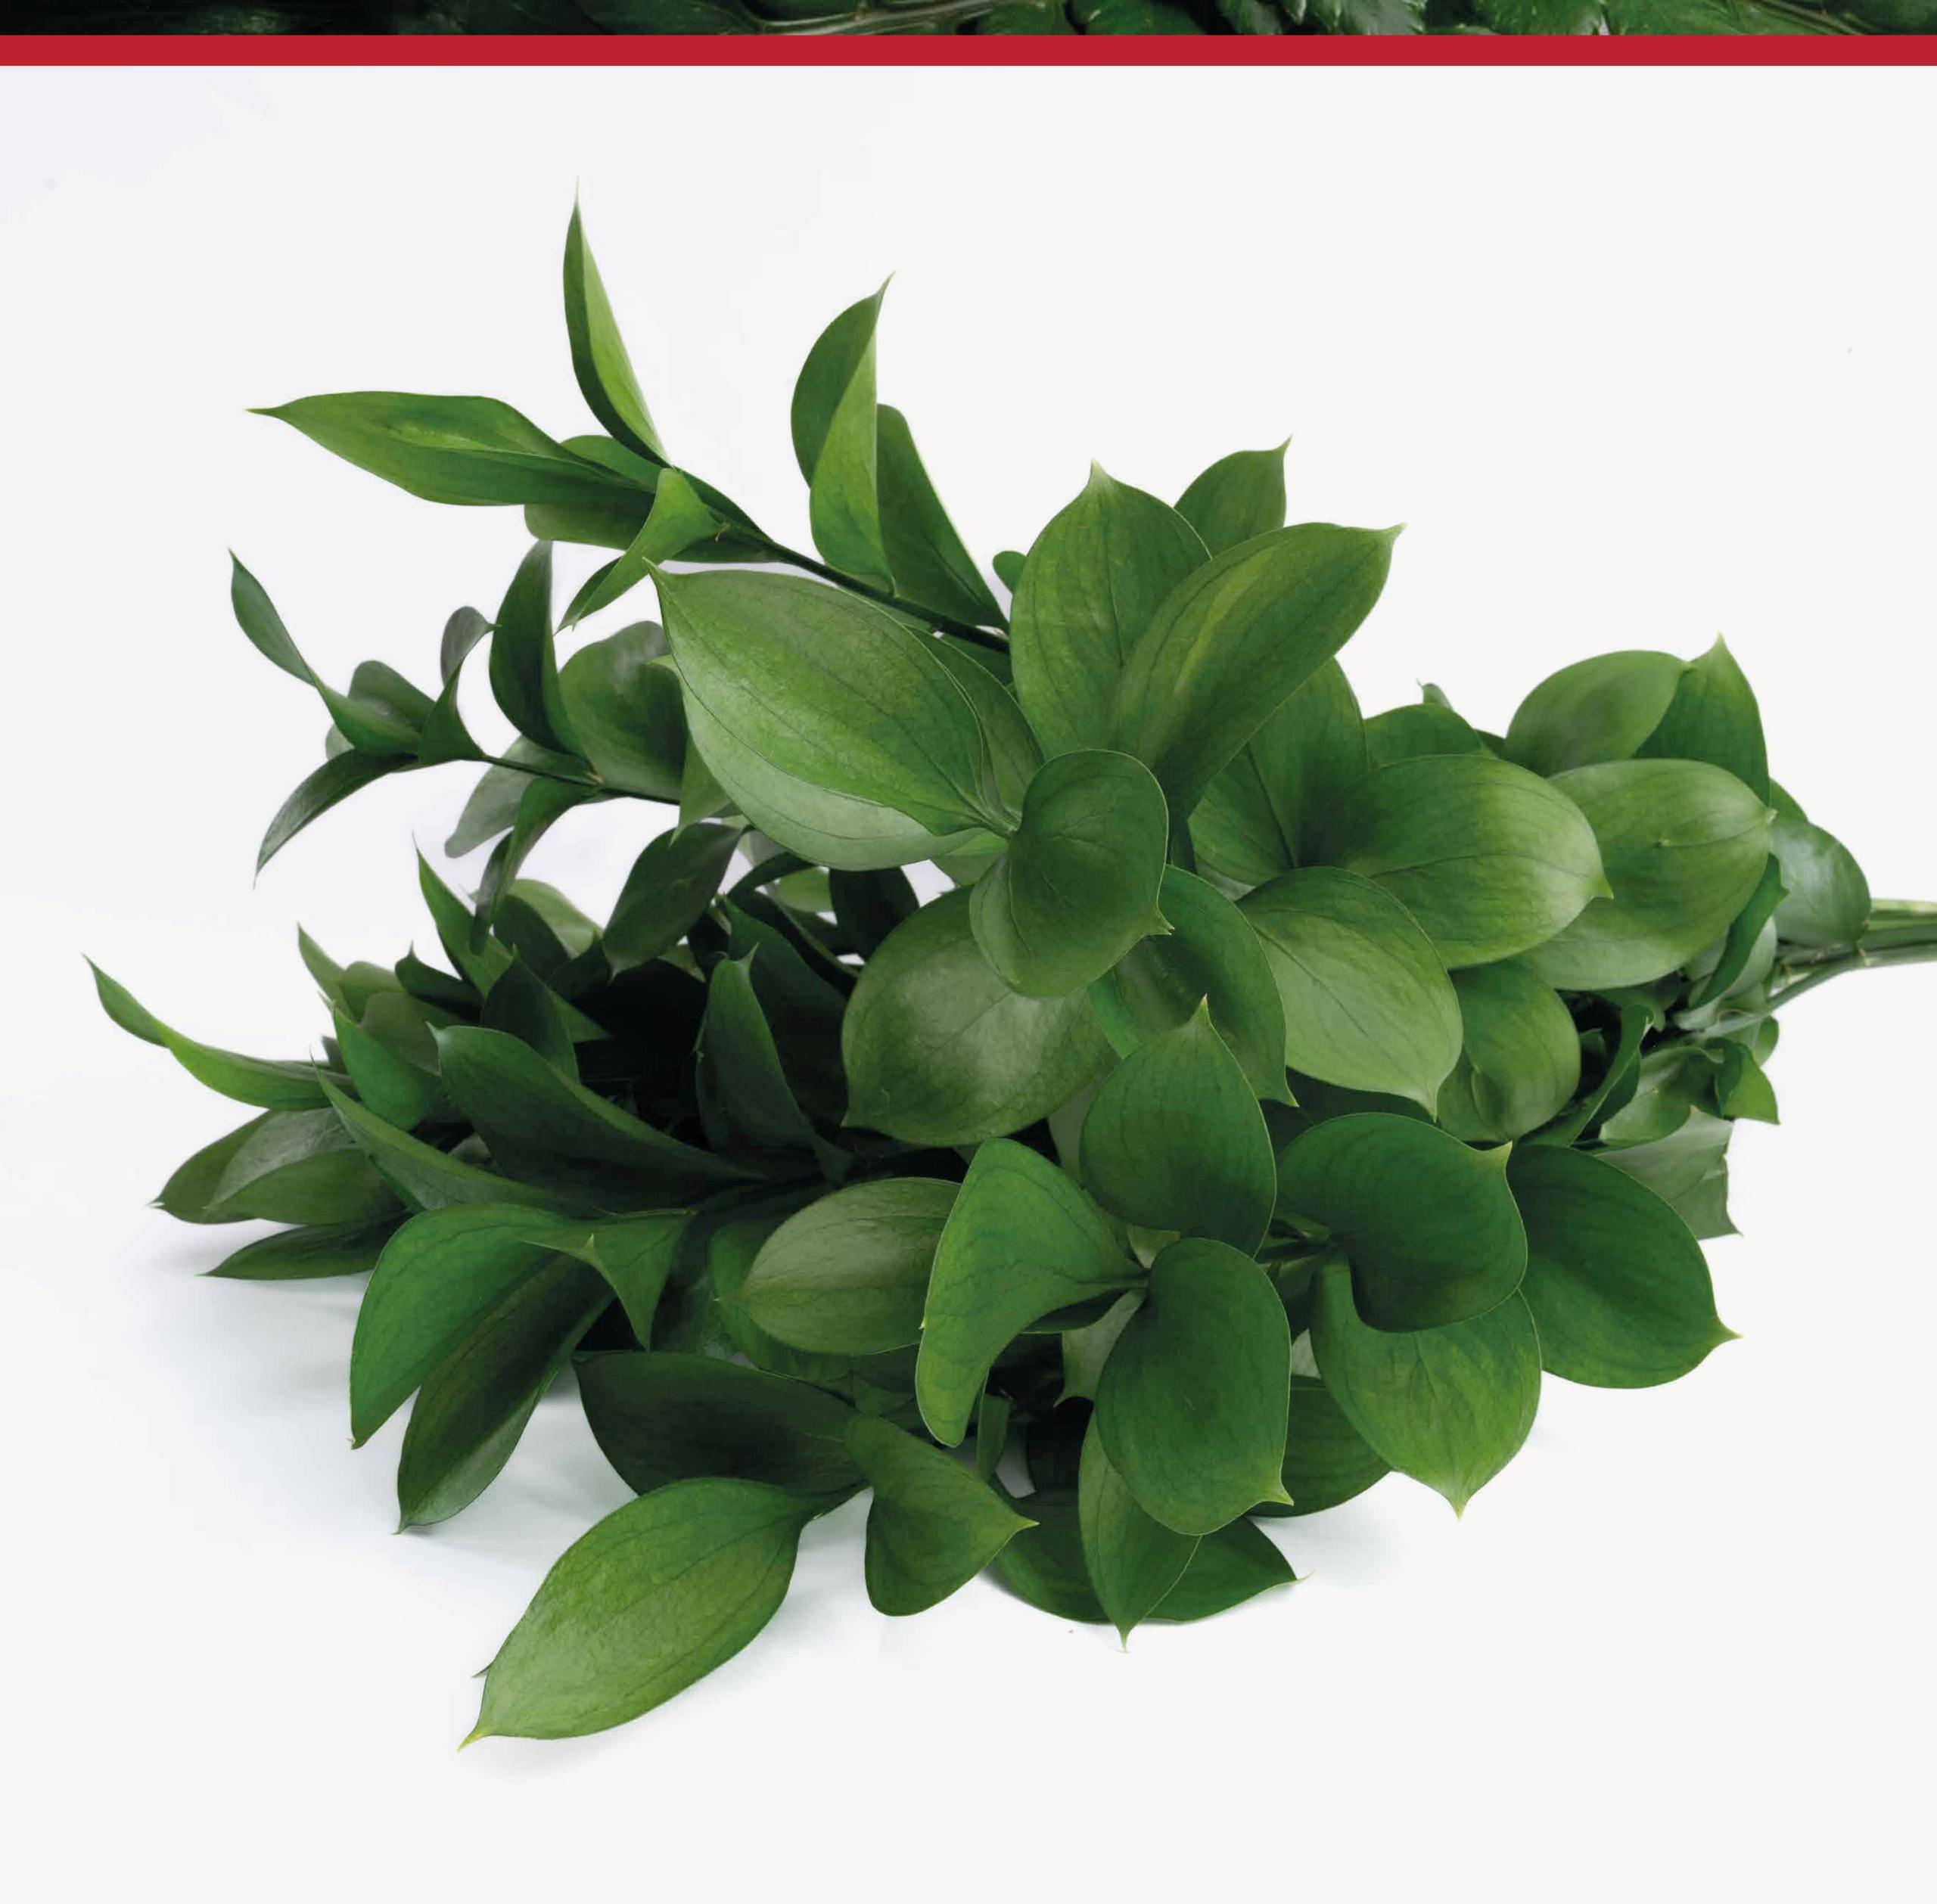

# LIRIOPE

Liriope is elegant and versatile foliage that adds freshness and sophistication to any floral arrangement.

\* FOLIAGES

LIRIOPE

←→ 60-70CM

# LEATHER LEAF

Leather Leaf is a robust, textured foliage that perfectly complements floral arrangements.

FOLIAGES

LEATHER LEAF

← 60CM