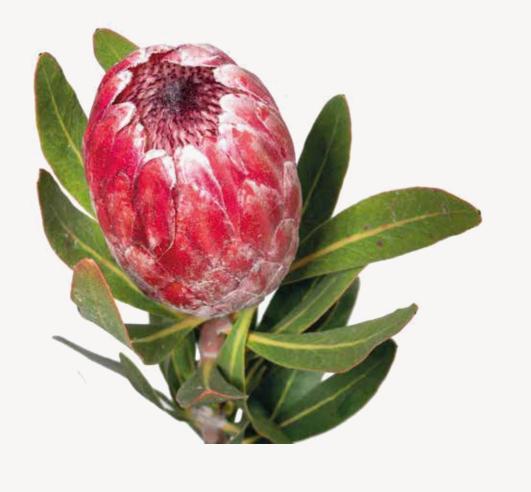

RED

PINK ICE

→ 30-60CM

SUSSARA

Sussara is an exotic protea with large, showy flowers, adding a distinctive and elegant touch to floral arrangements.

PROTEA

A PEACH

→ 30-60CM