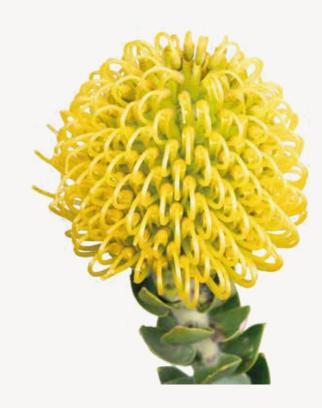

#### SENTHINA

Senthina is a rose known for his unique charm and delicate coloration. It's an ideal choice to add elegance and distinction.

SPRAY ROSE

PINK ICE

Pink Ice is a variety of protea with pink and white petals, ideal for adding elegance and distinction to floral arrangements.

RED

PINK ICE

→ 30-60CM

SUSSARA

Sussara is an exotic protea with large, showy flowers, adding a distinctive and elegant touch to floral arrangements.

PROTEA

A PEACH

→ 30-60CM