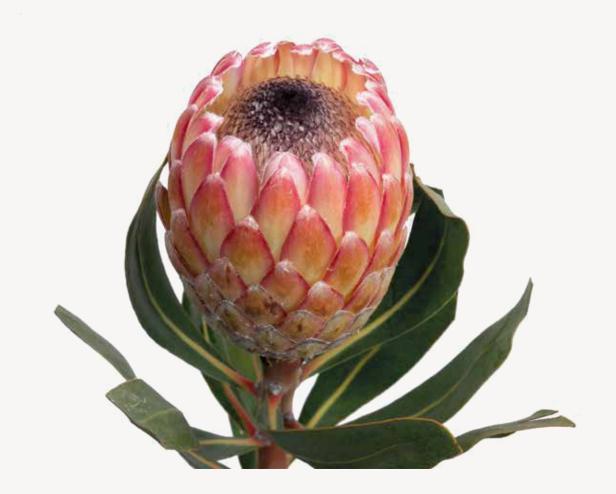

RED

PINK ICE

→ 30-60CM

SUSSARA

Sussara is an exotic protea with large, showy flowers, adding a distinctive and elegant touch to floral arrangements.

PROTEA

A PEACH

→ 30-60CM