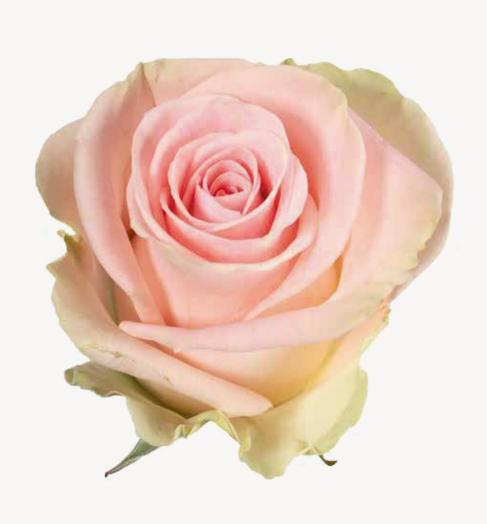

# VENDELA

A champagne ivory rose with pink edges on the petals. Add a special and classic touch to any event with his subtle charm.

ROSE

& CREAM

VENDELA

→ 40-60CM