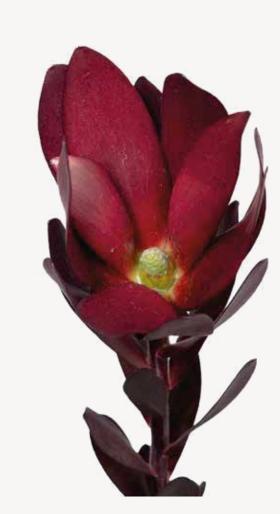

RED WINE

☐ JESTER

←→ 60-80CM

LEUSCOSPERMUM GOLD STRIKE

Leucadendrum Gold Strike, with its vibrant combination of golden hues and unique shape, is a charming choice for both decorative arrangements.

PROTEA

A GOLD STRIKE